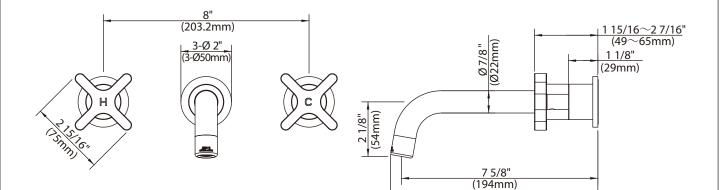

## DIMENSIONAL DATA SHEET

DATE: 29 November 2013 No: A66F276W K1-1400 CROSS HANDLE 3-HOLE WALL BASIN MIXER TRIM ONLY, TO SUIT R1-4015 ROUGH

<u>8 1/16"</u> (205mm)

DIMENSIONS IN INCHES & MILLIMETRES

## K1-1400

CROSS HANDLE 3-HOLE WALL BASIN MIXER TRIM ONLY, TO SUIT R1-4015 ROUGH

| 2 |                         |
|---|-------------------------|
| 3 | Screw (292598)          |
| 4 | Stem extension (110327) |
| 5 | O-ring (072028)         |
| 6 | Canopy (018964)         |