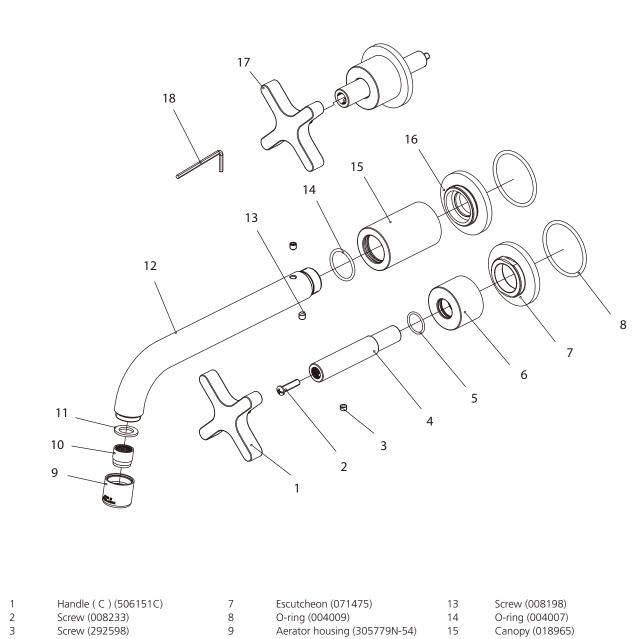

## K1-1400

CROSS HANDLE 3-HOLE WALL BASIN MIXER TRIM ONLY, TO SUIT R1-4015 ROUGH

| 2 |                         |
|---|-------------------------|
| 3 | Screw (292598)          |
| 4 | Stem extension (110327) |
| 5 | O-ring (072028)         |
| 6 | Canopy (018964)         |

10

11

12

- Aerator insert (553661N)
- Oil-seal (010805N) Spout assembly (139646W)

16

17

18

- Escutcheon (071271)
- Handle ( H ) (506151H)
- Allen key (031000)